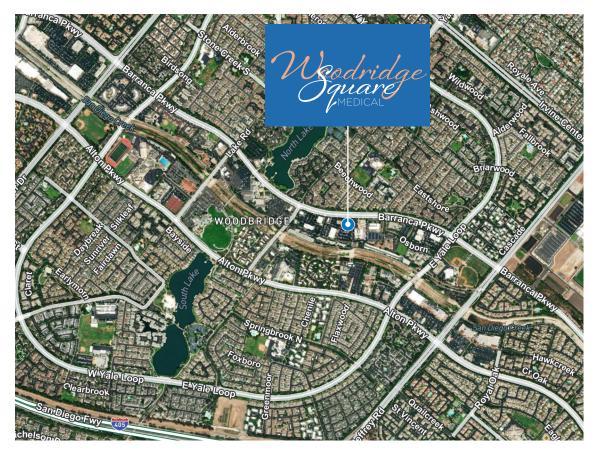

## LOCATION + DEMOGRAPHICS

|                             | 1 MILE  | 3 MILES   | 5 MILES   |
|-----------------------------|---------|-----------|-----------|
| Population                  | 25,433  | 183,409   | 412,450   |
| Medium HH Income            | 183,409 | \$160,957 | \$160,030 |
| Daytime Employee Population | 412,450 | 104,530   | 366,915   |