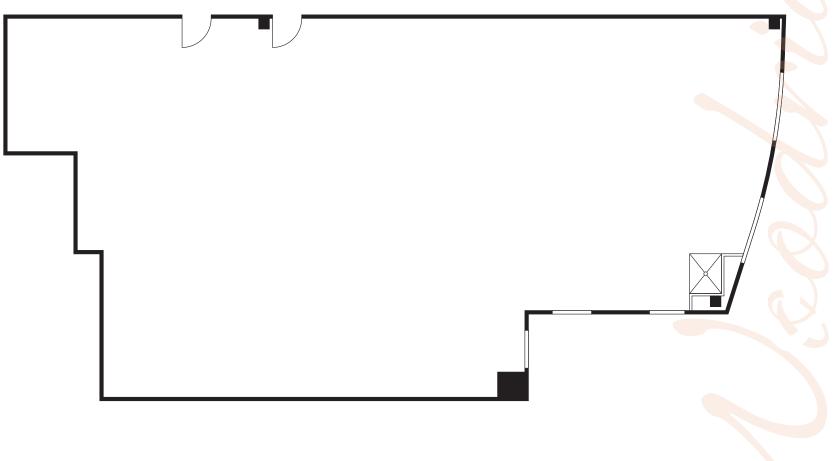

# SUITE 170 | **3,123 SF**

- Last ground floor space in the building Tenant improvements available »
- »

# AVAILABLE SPACE