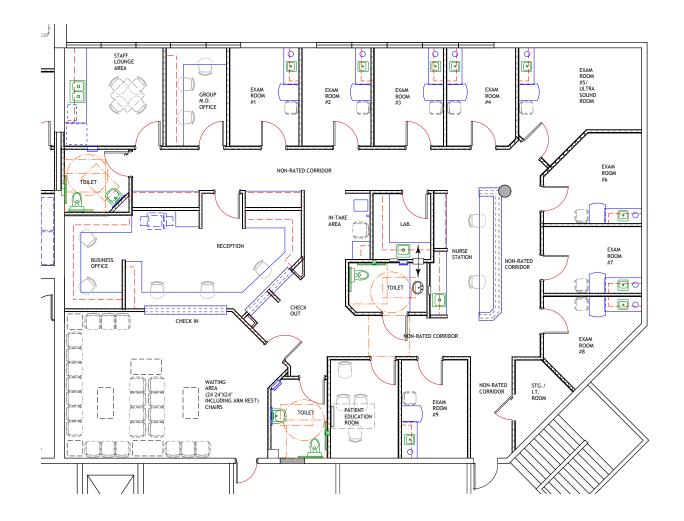

23 | Now       |

\*Contiguous with Suite 225 for 10,541 SF



## Recently Renovated

### MAJOR RENOVATIONS COMPLETED

- ✓ Contemporary new entry and lobby
- ✓ New artwork and landscaping at building entry
- ✓ Newly renovated, and move-in ready Class "A" suites
- ✓ New monument signage on E Vista Way providing all tenants with visible signage from Highway 78
- ✓ New landscaping at project entry
- $\checkmark$  All new common area finishes throughout the property







Energy efficient – all new lighting, motion sensors, advanced window tinting, new HVAC ducting

Ample parking with abundance of handicap spaces



### Suite 130

2,393 SF - As-Built Plan (Available - Now)





# Suite 200

5,518 SF – As-Built Plan (Available 1/2025)



## Suite 225

5,023 SF - As-Built Plan (Available Now)





### Suite 200 & 225

10,541 SF Total – Contiguous Suites





For More Information, Please Contact:

### **Lars Eisenhauer**

Lic. 01372911 +1 760 438 8534 lars.eisenhauer@cbre.com

### **Dan Henry**

Lic. 02035998 +1 760 438 8569 dan.henry@cbre.com

CBRE CBRE, INC. Broker Lic. 00409987

© 2024 CBRE, Inc. All rights reserved. This information has been obtained from sources believed reliable but has not been verified for accuracy or completeness. CBRE, Inc. makes no guarantee, representation or warranty and accepts no responsibility or liability as to the accuracy, completeness, or reliability of the information contained herein. You should conduct a careful, independent investigation of the property and verify all information. Any reliance on this information is solely at your own risk