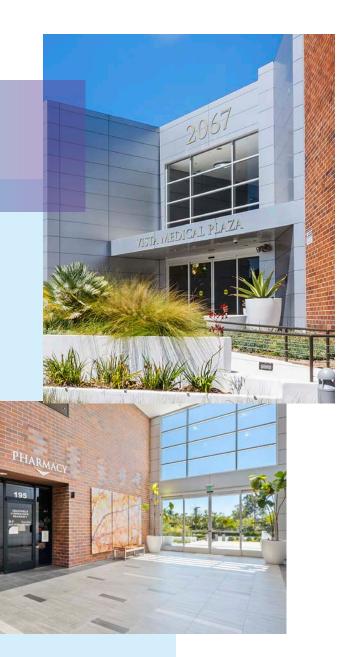

#### MAJOR CLASS "A" RENOVATIONS COMPLETED

## Recently Renovated

### MAJOR RENOVATIONS COMPLETED

- ✓ Contemporary new entry and lobby
- ✓ New artwork and landscaping at building entry
- ✓ Newly renovated, and move-in ready Class "A" suites
- ✓ New monument signage on E Vista Way providing all tenants with visible signage from Highway 78
- ✓ New landscaping at project entry
- $\checkmark$  All new common area finishes throughout the property