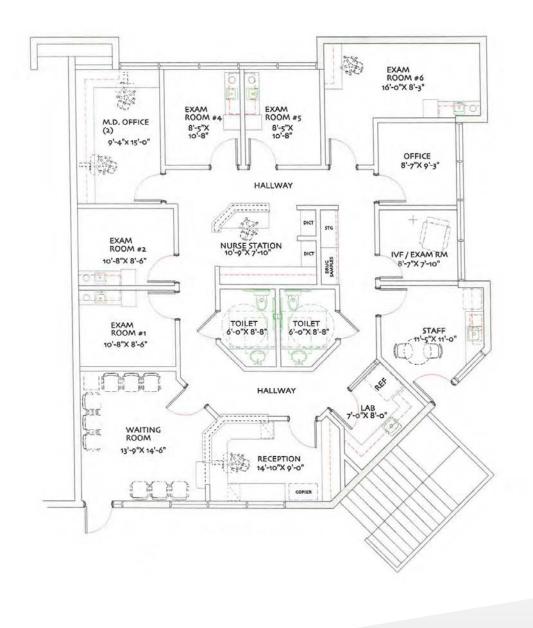

------|-----------|
| A REAL | 130   | 2,393 | Now       |
| 111:   | 200*  | 5,518 | 1/2025    |
| 11     | 225   | 5,023 | Now       |

\*Contiguous with Suite 225 for 10,541 SF



## Recently Renovated

### MAJOR RENOVATIONS COMPLETED

- ✓ Contemporary new entry and lobby
- ✓ New artwork and landscaping at building entry
- ✓ Newly renovated, and move-in ready Class "A" suites
- ✓ New monument signage on E Vista Way providing all tenants with visible signage from Highway 78
- ✓ New landscaping at project entry
- $\checkmark$  All new common area finishes throughout the property







Energy efficient – all new lighting, motion sensors, advanced window tinting, new HVAC ducting

Ample parking with abundance of handicap spaces



### Suite 130

2,393 SF - As-Built Plan (Available - Now)





# Suite 200

5,518 SF – As-Built Plan (Available 1/2025)



## Suite 225

5,023 SF - As-Built Plan (Available Now)





### Suite 200 & 225

10,541 SF Total – Contiguous Suites





For More Information, Please Contact:

### **Lars Eisenhauer**

Lic. 01372911 +1 760 438 8534 lars.eisenhauer@cbre.com

### **Dan Henry**

Lic. 02035998 +1 760 438 8569 dan.henry@cbre.com

CBRE CBRE, INC. Broker Lic. 00409987

© 2024 CBRE, Inc. All rights reserved. This information has been obtained from sources believed reliable but has not been verified for accuracy or completeness. CBRE, Inc. makes no guarantee, representation or warranty and accepts no responsibility or liability as to the accuracy, completeness, or reliability of the information contained herein. You should conduct a careful, independe