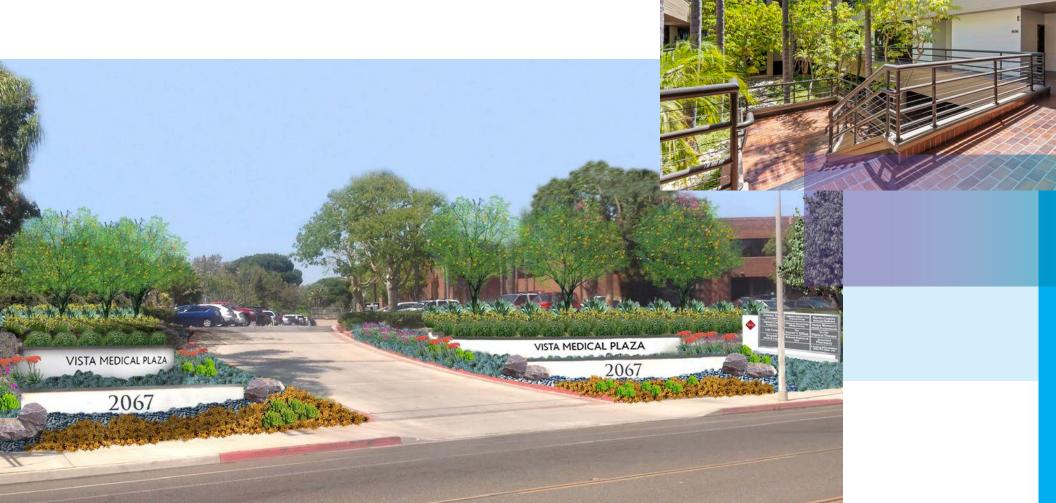

### MAJOR RENOVATIONS COMPLETED

- ✓ Contemporary new entry and lobby
- ✓ New artwork and landscaping at building entry
- ✓ Newly renovated, and move-in ready Class "A" suites
- ✓ New monument signage on E Vista Way providing all tenants with visible signage from Highway 78
- ✓ New landscaping at project entry
- $\checkmark$  All new common area finishes throughout the property