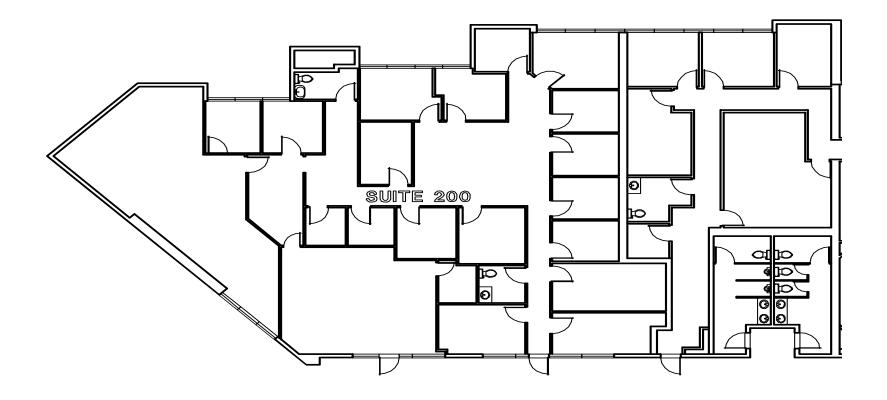

11:   | 200*  | 5,518 | 1/2025    |
| 11     | 225   | 5,023 | Now       |

\*Contiguous with Suite 225 for 10,541 SF



## Recently Renovated

### MAJOR RENOVATIONS COMPLETED

- ✓ Contemporary new entry and lobby
- ✓ New artwork and landscaping at building entry
- ✓ Newly renovated, and move-in ready Class "A" suites
- ✓ New monument signage on E Vista Way providing all tenants with visible signage from Highway 78
- ✓ New landscaping at project entry
- $\checkmark$  All new common area finishes throughout the property







Energy efficient – all new lighting, motion sensors, advanced window tinting, new HVAC ducting

Ample parking with abundance of handicap spaces



### Suite 130

2,393 SF - As-Built Plan (Available - Now)





# Suite 200

5,518 SF – As-Built Plan (Available 1/2025)



## Suite 225

5,023 SF - As-Built Plan (Available Now)





### Suite 200 & 225

10,541 SF Total – Contiguous Suites





For More Information, Please Contact:

### **Lars Eisenhauer**

Lic. 01372911 +1 760 438 8534 lars.eisenhauer@cbre.com

### **Dan Henry**

Lic. 02035998 +1 760 438 8569 dan.henry@cbre.com

CBRE CBRE, INC. Broker Lic. 00409987

© 2024 CBRE, Inc. All rights reserved. This information has been obtained from sources believed reliable but has not been verified for accuracy or completeness. CBRE, Inc. makes no guarantee, representation or warranty and accepts no responsibility or liability as to the accuracy, completeness, or reliability of the information contained herein. You should conduct a careful, independent investigation of the property and verify all information. A