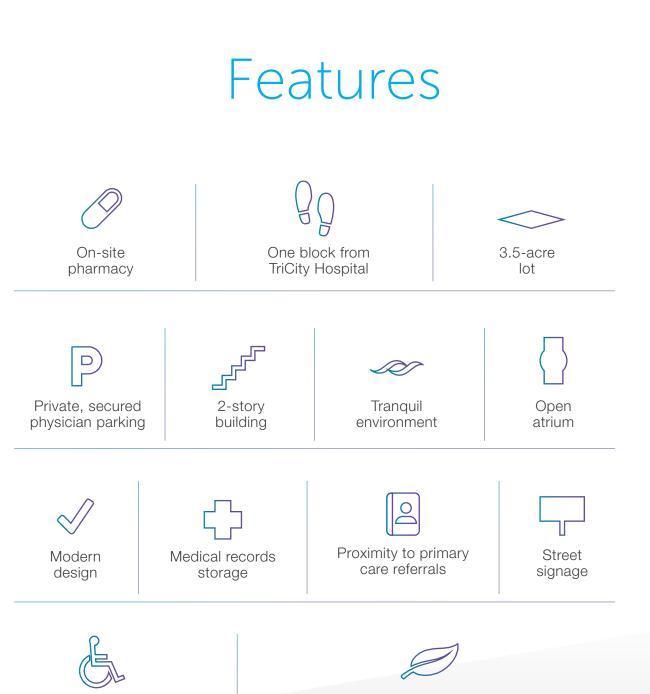

Energy efficient – all new lighting, motion sensors, advanced window tinting, new HVAC ducting

Ample parking with abundance of handicap spaces