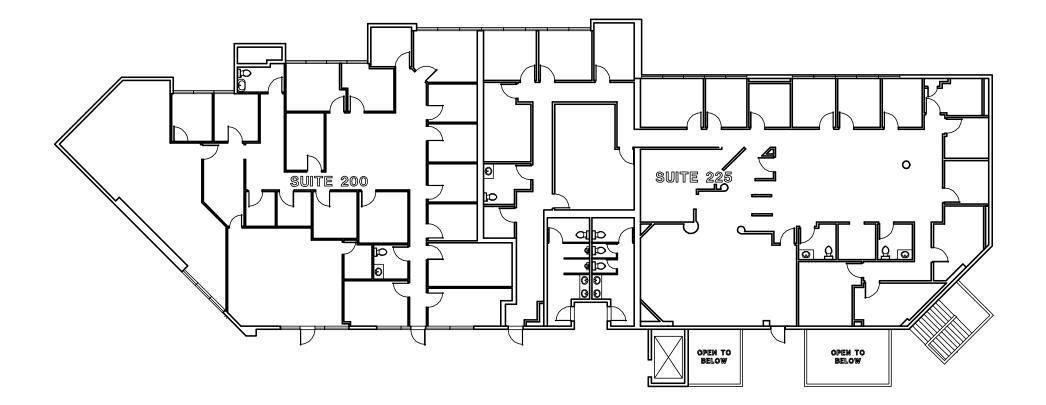

### Suite 200 & 225

10,541 SF Total – Contiguous Suites

For More Information, Please Contact: