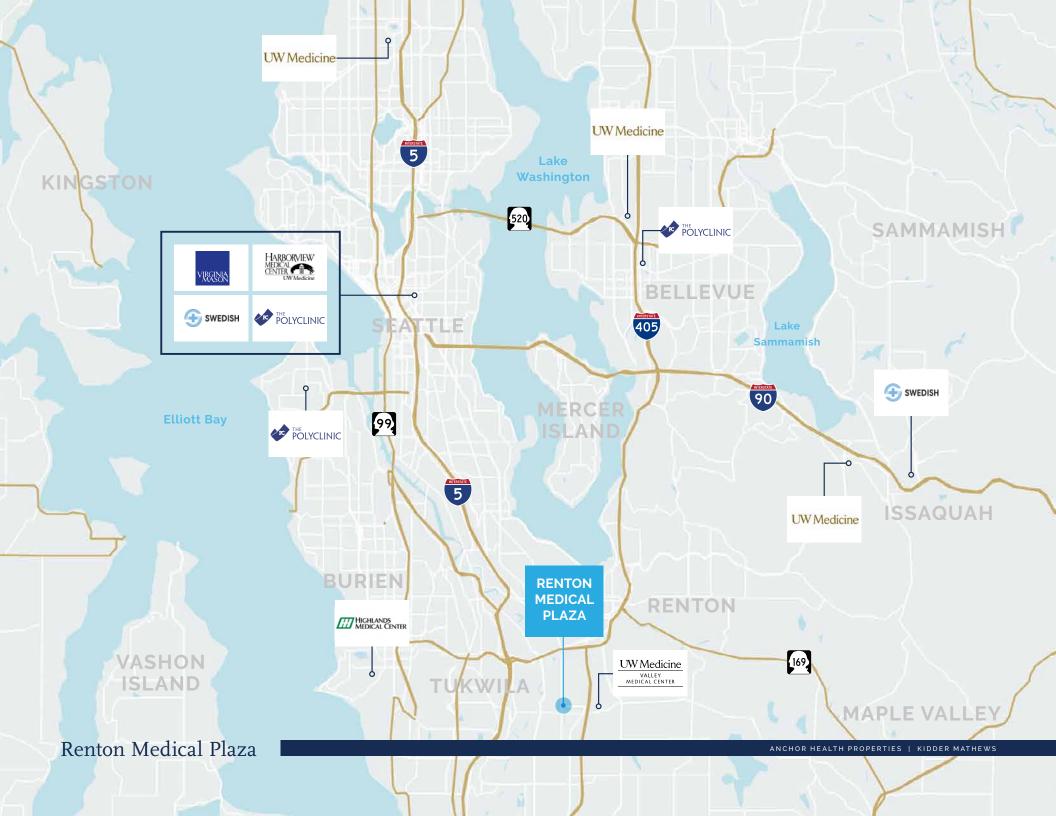

#### **EXCELLENT LOCATION**

1.2 miles from Valley Medical Center, accessible to I-405, I-167, & I-5, walking distance to numerous retail, food and service amenities.

Three exam rooms, a private office, an in-suite restroom, and an open staff area.