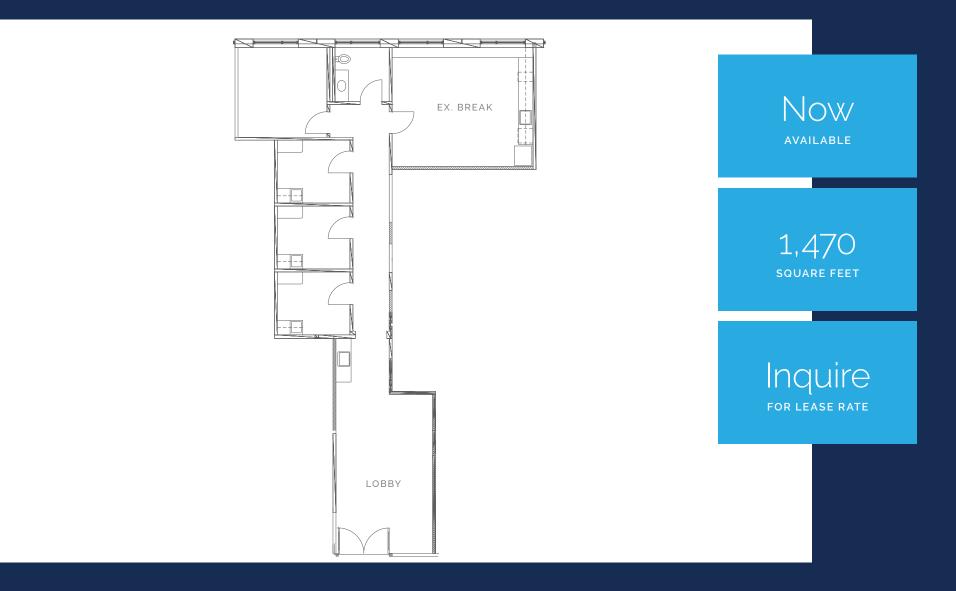

## Spec Suite Offerings

Suite 208: 1,470 RSF Suite 300: 2,598 RSF

#### **EXCELLENT LOCATION**

1.2 miles from Valley Medical Center, accessible to I-405, I-167, & I-5, walking distance to numerous retail, food and service amenities.

Three exam rooms, a private office, an in-suite restroom, and an open staff area.