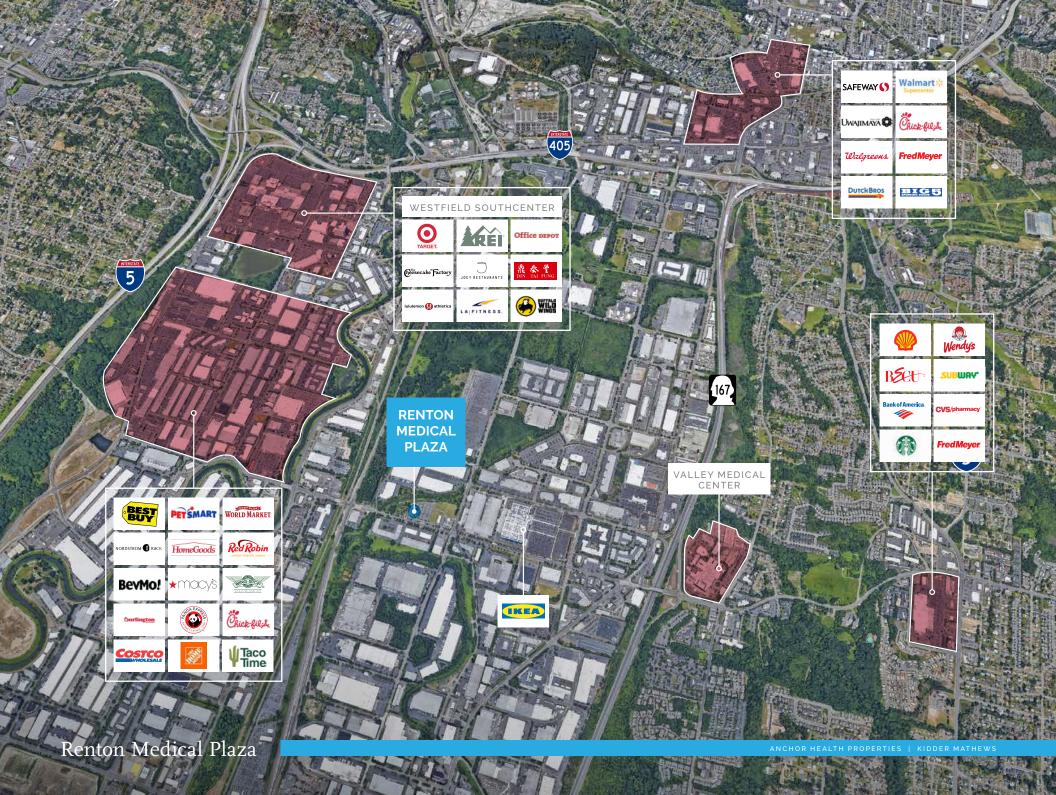

#### **GREAT PARKING**

Parking approximately 5 stalls/1,000 SF free parking

#### STREET PRESENCE

Excellent street presence with monument signage and patient drop-off area.

#### **EXCELLENT LOCATION**

1.2 miles from Valley Medical Center, accessible to I-405, I-167, & I-5, walking distance to numerous retail, food and service amenities.

Three exam rooms, a private office, an in-suite restroom, and an open staff area.