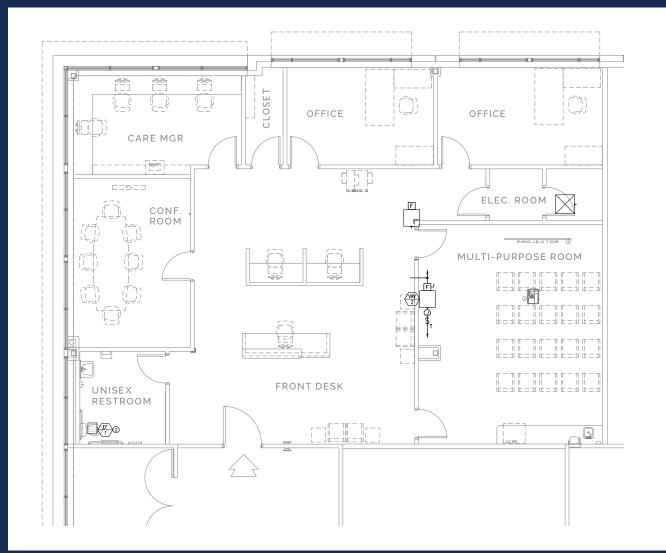

2,598 square feet

Inquire FOR LEASE RATE

Southeast corner space located off elevator lobby; spec suite buildout includes a spacious waiting room, 5 exam rooms, 2 provider offices, and a private staff area with its own entrance.