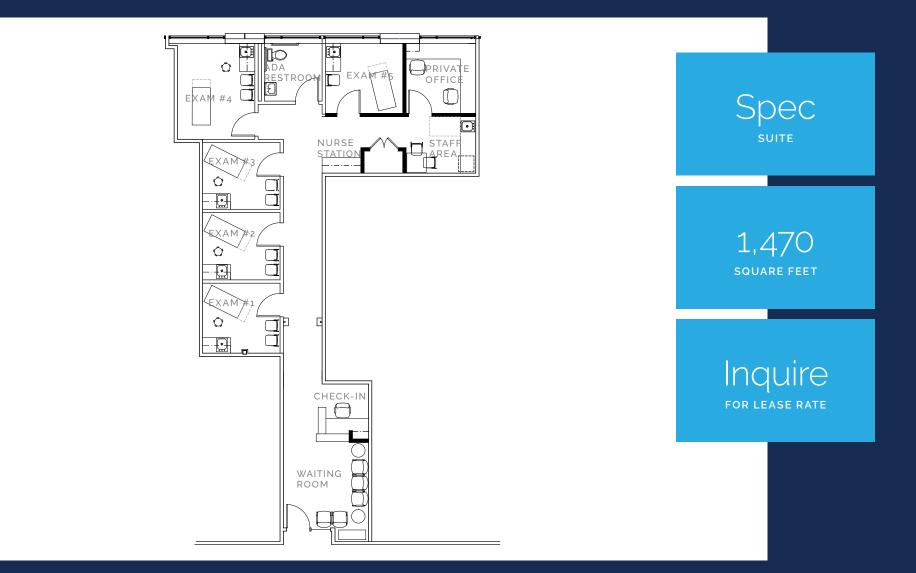

Five exam rooms, a private office, an in-suite restroom, and an open staff area.

Southeast corner space located off elevator lobby; existing buildout includes 4 perimeter offices, break room kitchen/meeting room, interior workspace, and a private restroom