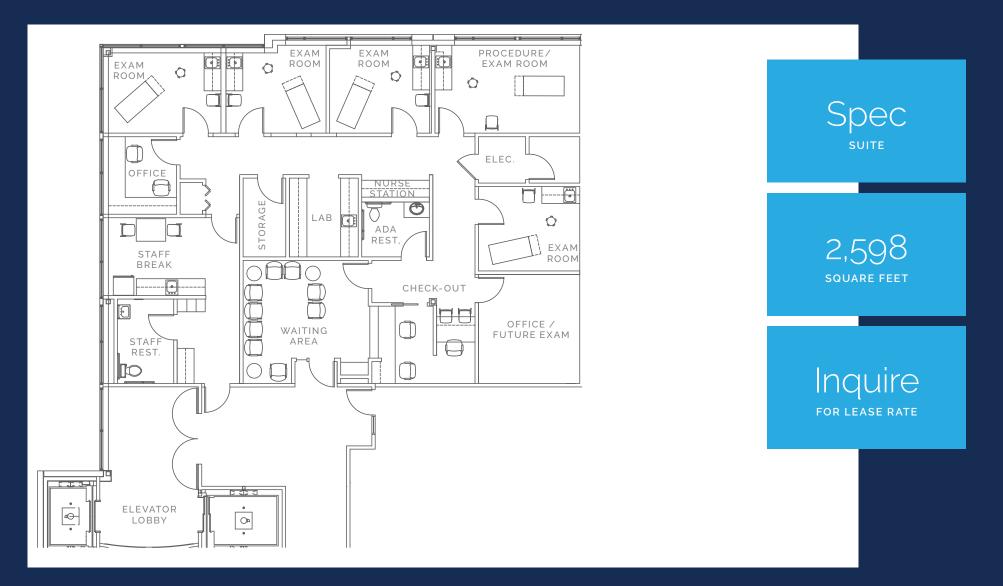

## Spec Suite Offerings

Suite 208: 1,470 RSF Suite 300: 2,598 RSF

2,598 square feet

Inquire FOR LEASE RATE

Southeast corner space located off elevator lobby; spec suite buildout includes a spacious waiting room, 5 exam rooms, 2 provider offices, and a private staff area with its own entrance.