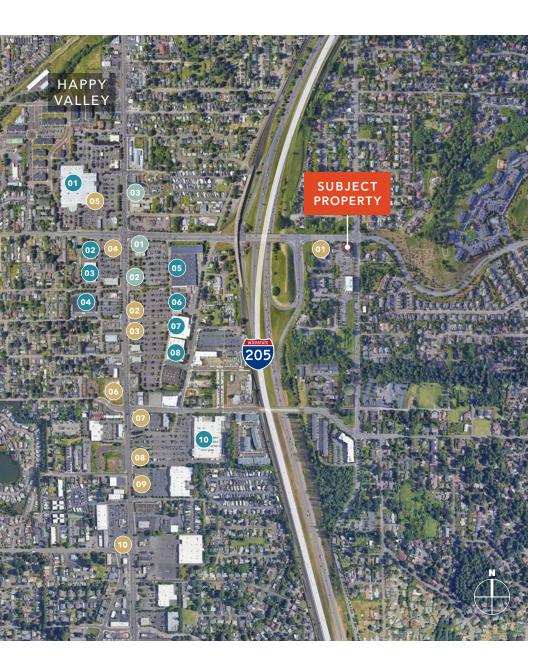

# **NEARBY AMENITIES**

#### **RESTAURANTS & BARS**

## 01 Buscuits Cafe

- 02 Outback Steakhouse
- 03 Starbucks
- 04 Panda Express
- **05** Five Guys
- 06 Dutch Bros
- 07 Krispy Kreme Doughnuts
- 08 Carl's Jr
- 09 Applebee's
- 10 Arby's

### BANKS

- 01 Unitus Community Credit Union
- 02 Wells Fargo Bank
- 03 Columbia Bank

### GROCERY & RETAIL

Fred Meyer 01 Walgreens 02 Trader Joe's 03 Sportsman Warehouse 04 05 Home Depot Petsmart 06 Dick's Sporting Goods 07 Best Buy 80 Goodwill 09 10 Walmart