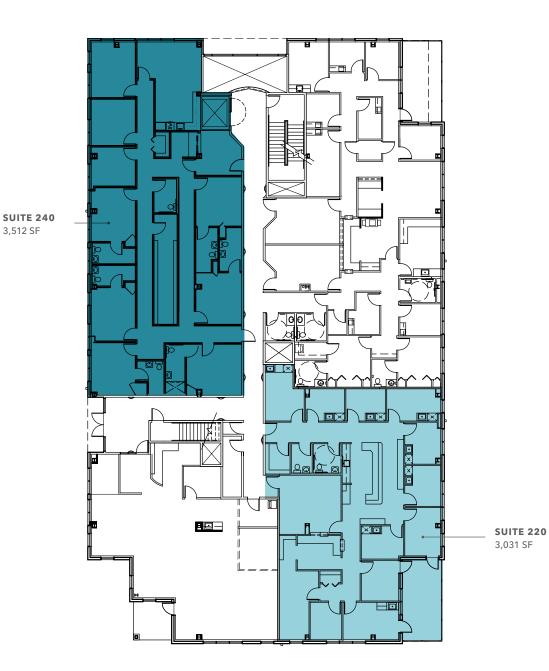

# SECOND FLOOR PLAN

### SUITE 240: 3,512 RSF

| Currently configured as a sleep lab     |  |
|-----------------------------------------|--|
| 6 suites, each with restroom and shower |  |
| Staff area with room for three techs    |  |
| Reception                               |  |
| Break area                              |  |
| Clean/dirty rooms                       |  |
| Private office                          |  |
| Available immediately                   |  |

3,512 SF

### SUITE 220: 3,031 RSF

Second generation medical build-out (former primary care clinic)

Reception area

Kitchen and break room

6 exam rooms

4 private offices with views

2 bathrooms

2 document production rooms

Private balcony and storage room