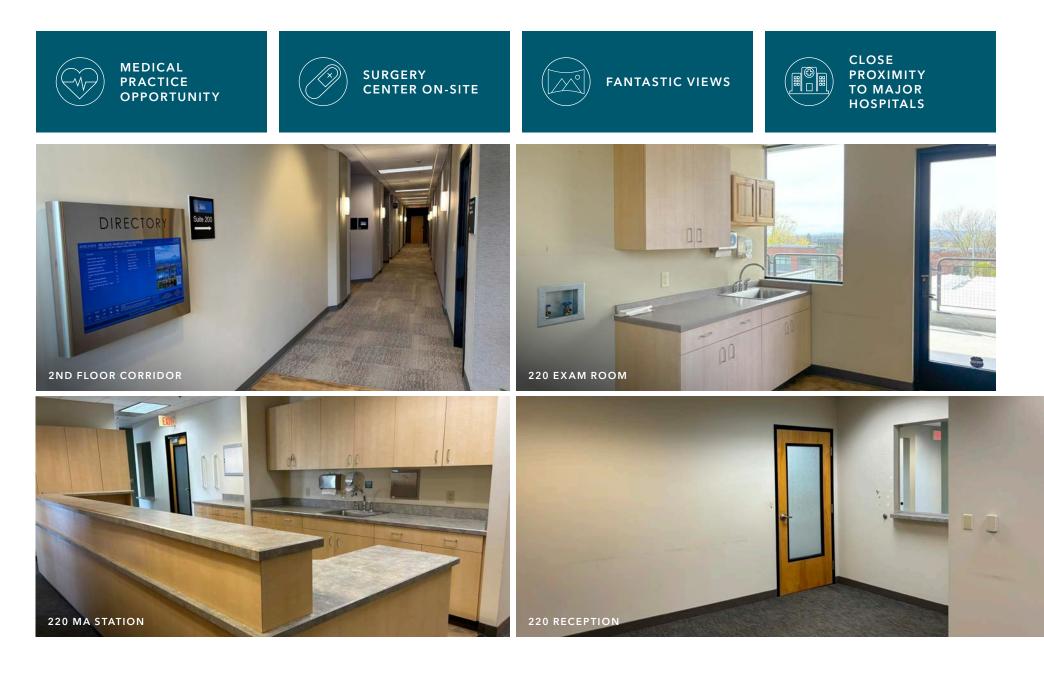

### SUITE 240: 3,512 RSF

| Currently configured as a sleep lab     |  |
|-----------------------------------------|--|
| 6 suites, each with restroom and shower |  |
| Staff area with room for three techs    |  |
| Reception                               |  |
| Break area                              |  |
| Clean/dirty rooms                       |  |
| Private office                          |  |
| Available immediately                   |  |

### SUITE 220: 3,031 RSF

Second generation medical build-out (former primary care clinic)

Reception area

Kitchen and break room

6 exam rooms

4 private offices with views

2 bathrooms

2 document production rooms