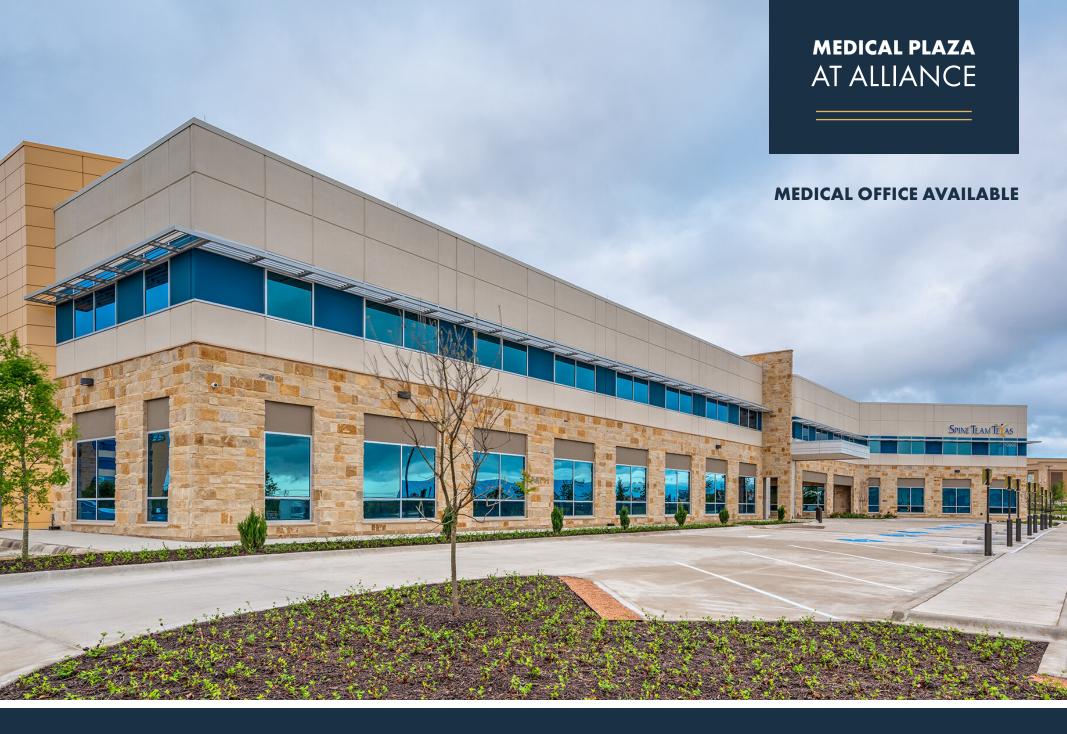

Medical Plaza at Alliance is a state of the art, two story medical office building optimally located on the campus of Texas Health Harris Methodist Hospital Alliance in Fort Worth. Featuring exceptional design and quality, this 65,000 square foot facility is anchored by an ambulatory surgery center joint ventured by Spine Team Texas and Texas Health Resources.

# MEDICAL PLAZA AT ALLIANCE