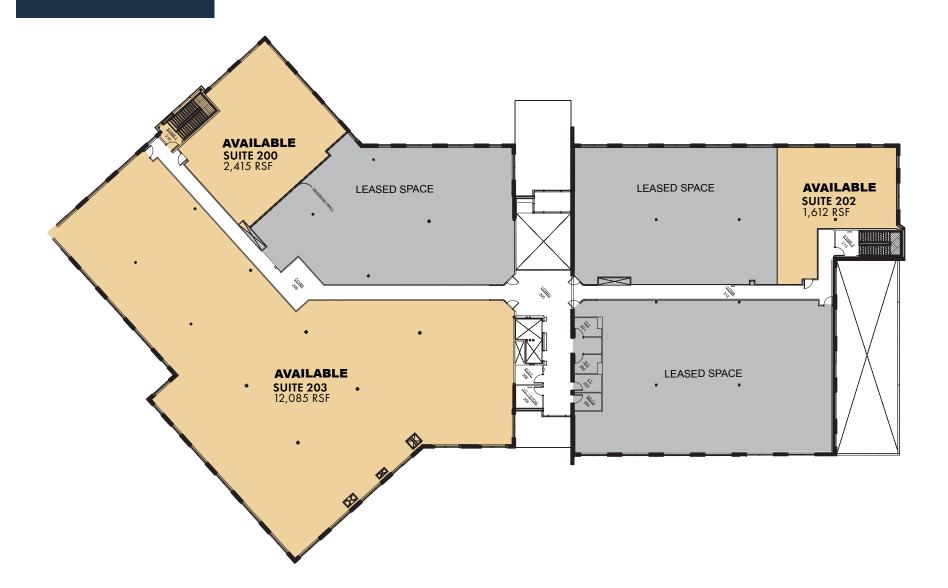

10900 Founders Way, Fort Worth, TX 76244

**TRANSWESTERN** REAL ESTATE SERVICES

# ABOUT THE BUILDING

### 10900 FOUNDERS WAY

## Features

- New Class A Construction
- 2 story 65,650 RSF
- In growing Alliance Town Center
- Situated on Texas Health Harris Methodist Alliance campus
- On-site Surgery Center
- Modern finishes
- Strong Ownership
- Monument Signage Available
- 4.00/1,000 RSF Surface Parking



# **LEVEL TWO** AVAILABILITIES



# **ALLIANCE AREA**

#### DEMOGRAPHICS

|                                | 15 minute<br>drive | 20 minute<br>drive | DFW<br>average |
|--------------------------------|--------------------|--------------------|----------------|
| 2022 Daytime<br>Population     | 233,513            | 544,366            |                |
| 2022 Resident<br>Population    | 265,895            | 565,130            |                |
| 2027 Resident<br>Population    | 276,600            | 606,208            |                |
| 2021-2026 Avg<br>Annual Growth | 0.79%              | 1.41%              | 1.06%          |
| Population < 18                | 28.3%              | 27.2%              | 25.1%          |
| Population 18-64               | 59.2%              | 62.4%              | 62.2%          |
| Popu