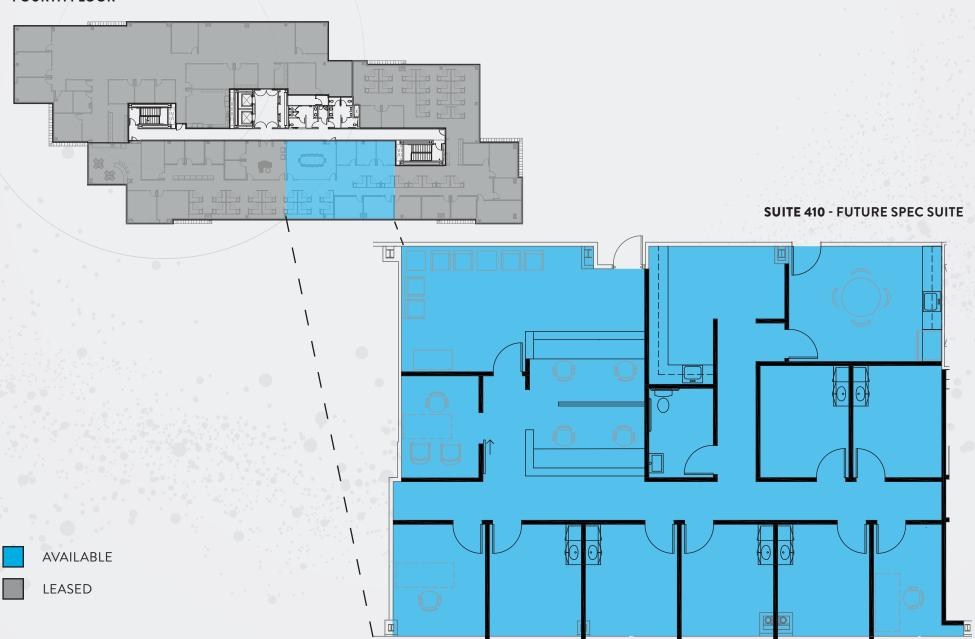

## AVAILABILITY

ENTIRE 2<sup>ND</sup> FLOOR AVAILABLE FOR 21,000 SF

| <b>SUITE 200*</b> | 8,262 SF     |
|-------------------|--------------|
| <b>SUITE 220*</b> | 3,590 SF     |
| <b>SUITE 310</b>  | 1,508 SF     |
| SUITE 410         | <br>2,852 SF |

### **FLOOR PLANS**

### FLOOR PLANS

#### FOURTH FLOOR