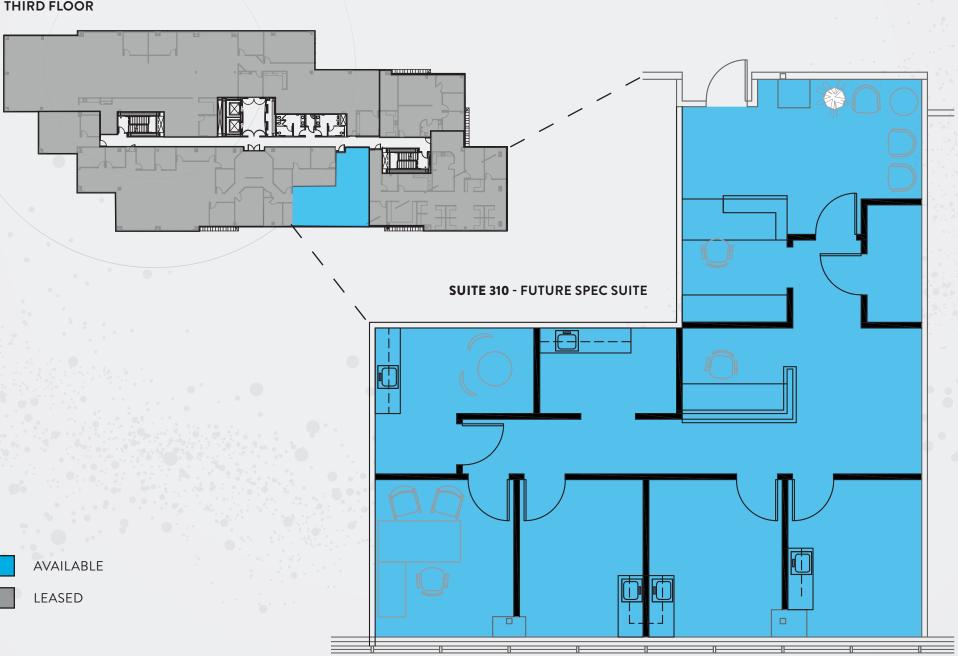

## AVAILABILITY

ENTIRE 2<sup>ND</sup> FLOOR AVAILABLE FOR 21,000 SF

| <b>SUITE 200*</b> | 8,262 SF     |
|-------------------|--------------|
| <b>SUITE 220*</b> | 3,590 SF     |
| <b>SUITE 310</b>  | 1,508 SF     |
| SUITE 410         | <br>2,852 SF |

### **FLOOR PLANS**

### FLOOR PLANS