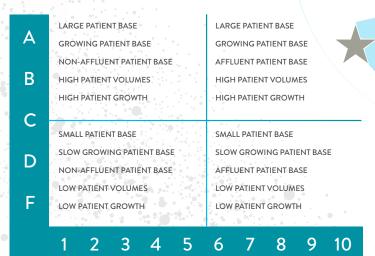

### **MEDICAL OFFICE SCORECARD**

### MEDICAL MARKET ANALYSIS

The San Diego market achieved a medical market ranking of 9.7 (A+) and a 98 median national percentile score, indicating that the market surrounding the subject property scored better than 98 percent of the markets nationally for medical office use.