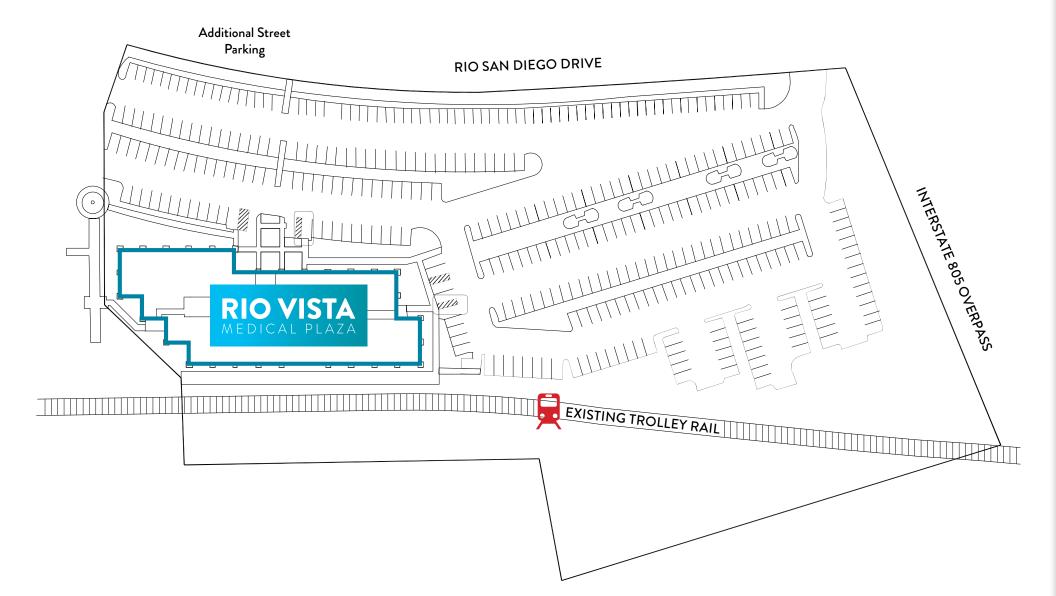

EGO CA ROVISTA MEDICAL PLAZA

### SAN DIEGO'S NEWEST MEDICAL OFFICE BUILDING



ENTIRE FIRST FLOOR LEASED TO **SYNERGY ORTHOPEDICS - OUTPATIENT SURGERY & RADIOLOGY CENTER** 

Salistan and in

 $\bigcirc$ **ABOVE STANDARD** PARKING AT 5.1/1,000



### **FEATURES**







RENOVATED COMMON AREA AND RESTROOMS



CLASS A MEDICAL OFFICE BUILDING



SD TROLLEY STATION ACCESS







## AVAILABILITY

ENTIRE 2<sup>ND</sup> FLOOR AVAILABLE FOR 21,000 SF

| <b>SUITE 200*</b> | 8,262 SF     |
|-------------------|--------------|
| <b>SUITE 220*</b> | 3,590 SF     |
| <b>SUITE 310</b>  | 1,508 SF     |
| SUITE 410         | <br>2,852 SF |

\*Suites 200 & 220 can be combined for a total of 11,852 SF

### **FLOOR PLANS**



### **FLOOR PLANS**





### FLOOR PLANS

#### FOURTH FLOOR



### **SITE PLAN**





### **MEDICAL OFFICE SCORECARD**

### MEDICAL MARKET ANALYSIS

The San Diego market achieved a medical market ranking of 9.7 (A+) and a 98 median national percentile score, indicating that the market surrounding the subject property scored better than 98 percent of the markets nationally for medical office use.



#### INSURANCE COVERAGE



### MEDIAN HOME VALUE 🔼

USA \$408.1K CALIFORNIA \$833.4K SAN DIEGO COUNTY \$743K

NOTE: Proprietary research provided by MRA and CBRE FastReport. Not to be reused or distributed without written permission by CBRE, Inc. Median Home Value sources: USA (https://fred.stlouisfed.org/series/MSPUS); California (https://managecasa.com/articles/california-housing-market-report/#:~:text=The%20California%20median%20home%20price,2021%20from%20%24659%2C400%20 i