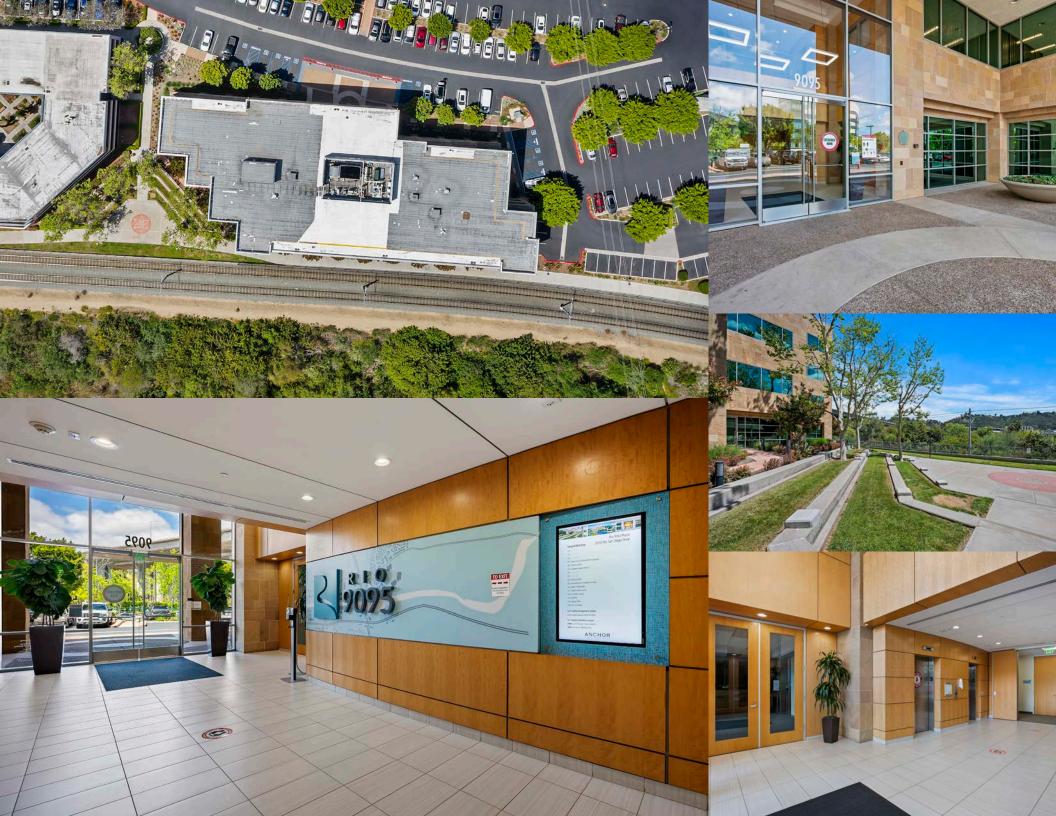

# 9095 RIO SAN DIEGO DRIVE SAN DIEGO CA ROVISTA MEDICAL PLAZA

### SAN DIEGO'S NEWEST MEDICAL OFFICE BUILDING

ENTIRE FIRST FLOOR LEASED TO **SYNERGY ORTHOPEDICS - OUTPATIENT SURGERY & RADIOLOGY CENTER** 

Salistan and in

 $\bigcirc$ **ABOVE STANDARD** PARKING AT 5.1/1,000

### **FEATURES**

RENOVATED COMMON AREA AND RESTROOMS

CLASS A MEDICAL OFFICE BUILDING

SD TROLLEY STATION ACCESS

### **SITE PLAN**