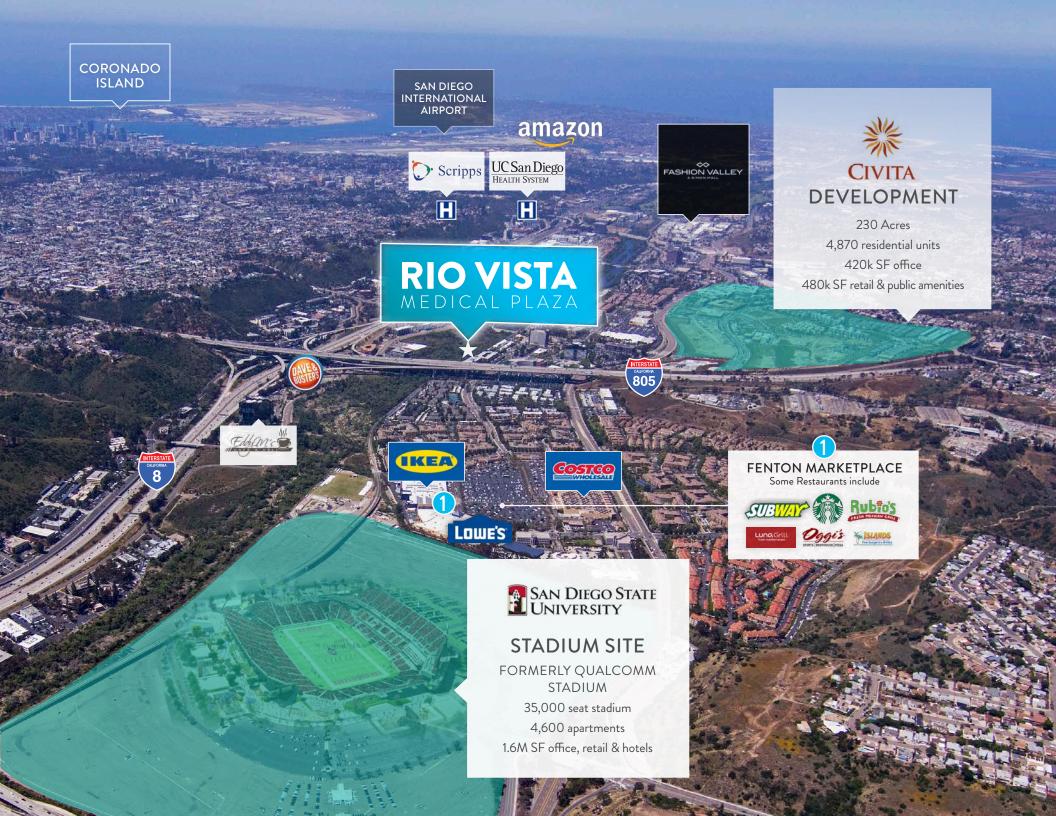

O CA ROVISTA MEDICAL PLAZA

### SAN DIEGO'S NEWEST MEDICAL OFFICE BUILDING



ENTIRE FIRST FLOOR LEASED TO **SYNERGY ORTHOPEDICS - OUTPATIENT SURGERY & RADIOLOGY CENTER** 

Salistan and in

 $\bigcirc$ **ABOVE STANDARD** PARKING AT 5.1/1,000



### **FEATURES**







RENOVATED COMMON AREA AND RESTROOMS



CLASS A MEDICAL OFFICE BUILDING



SD TROLLEY STATION ACCESS







## AVAILABILITY

ENTIRE 2<sup>ND</sup> FLOOR AVAILABLE FOR 21,000 SF

| <b>SUITE 200*</b> | 8,262 SF     |
|-------------------|--------------|
| <b>SUITE 220*</b> | 3,590 SF     |
| <b>SUITE 310</b>  | 1,508 SF     |
| SUITE 410         | <br>2,852 SF |

\*Suites 200 & 220 can be combined for a total of 11,852 SF

### **FLOOR PLANS**



### **FLOOR PLANS**





### FLOOR PLANS

#### FOURTH FLOOR



### **SITE PLAN**





### **MEDICAL OFFICE SCORECARD**

### MEDICAL MARKET ANALYSIS

The San Diego market achieved a medical market ranking of 9.7 (A+) and a 98 median national percentile score, indicating that the market surrounding the subject property scored better than 98 percent of the markets nationally for medical office use.



#### INSURANCE COVERAGE



### MEDIAN HOME VALUE 🔼

USA \$408.1K CALIFORNIA \$833.4K SAN DIEGO COUNTY \$743K

NOTE: Proprietary research provided by MRA and CBRE FastReport. Not to be reused or distributed without written permission by CBRE, Inc. Median Home Value sources: USA (https://fred.stlouisfed.org/series/MSPUS); California (https://managecasa.com/articles/california-housing-market-report/#:~:text=The%20California%20median%20home%20price,2021%20from%20%24659%2C400%20 in%