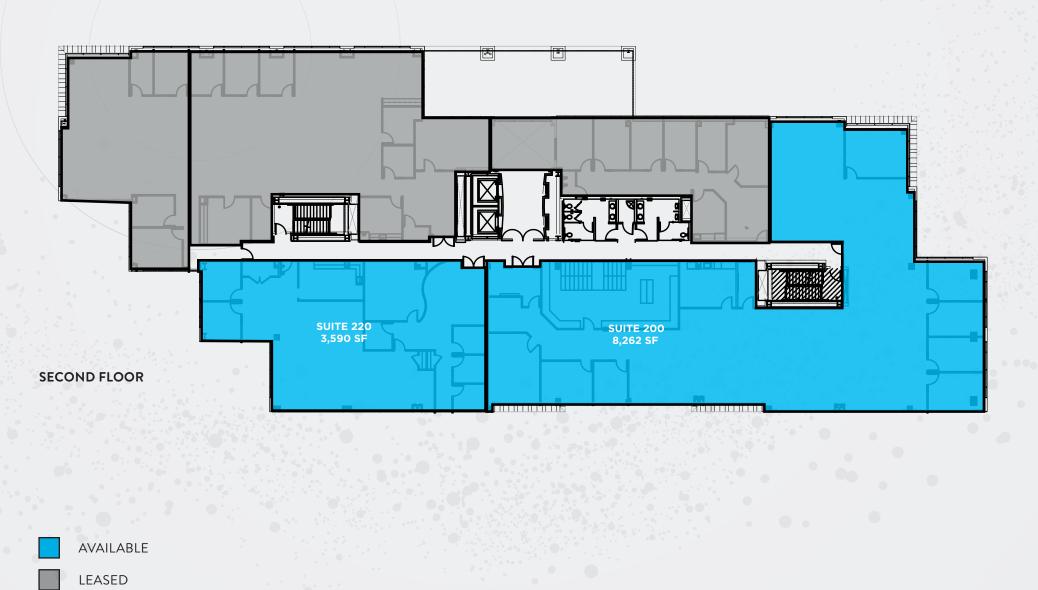

## AVAILABILITY

ENTIRE 2<sup>ND</sup> FLOOR AVAILABLE FOR 21,000 SF

| <b>SUITE 200*</b> | 8,262 SF     |
|-------------------|--------------|
| <b>SUITE 220*</b> | 3,590 SF     |
| <b>SUITE 310</b>  | 1,508 SF     |
| SUITE 410         | <br>2,852 SF |

\*Suites 200 & 220 can be combined for a total of 11,852 SF

### **FLOOR PLANS**

### FLOOR PLANS