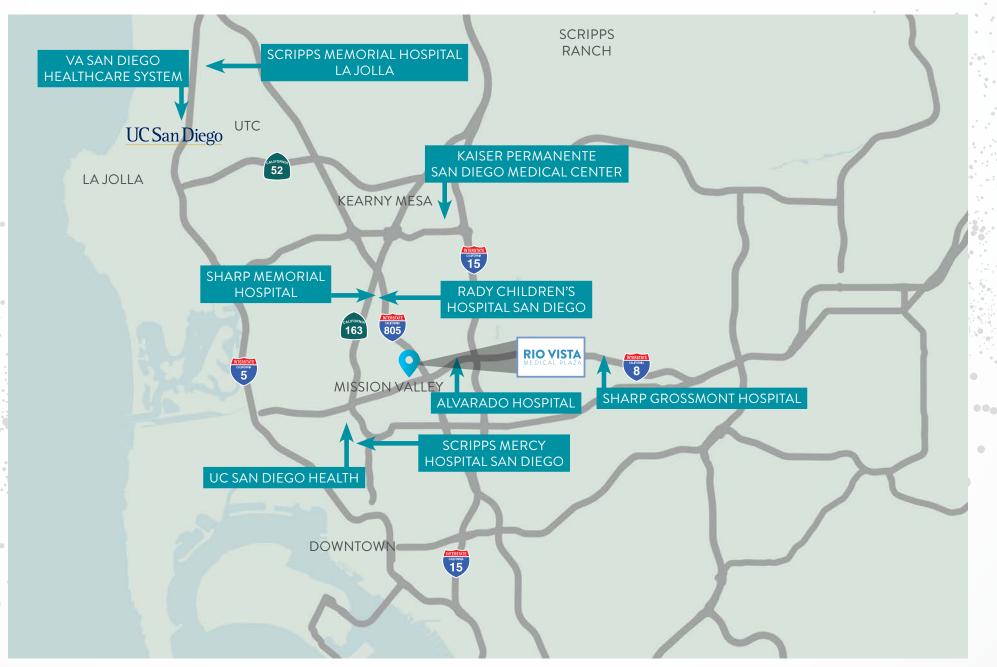

the market surrounding the subject property scored better than 98 percent of the markets nationally for medical office use.



#### INSURANCE COVERAGE



### MEDIAN HOME VALUE 🔼

USA \$408.1K CALIFORNIA \$833.4K SAN DIEGO COUNTY \$743K

NOTE: Proprietary research provided by MRA and CBRE FastReport. Not to be reused or distributed without written permission by CBRE, Inc. Median Home Value sources: USA (https://fred.stlouisfed.org/series/MSPUS); California (https://managecasa.com/articles/california-housing-market-report/#:~:text=The%20California%20median%20home%20price,2021%20from%20%24659%2C400%20 in%202020.%E2%80%9D); San Diego County: (https://www.sandiegouniontribune.com/business/story/2022-01-20/san-diegos-home-price-ended-year-at-record-high).

### **AREA HEALTH SYSTEM LOCATIONS**



# RIOVISTA MEDICAL PLAZA

2 90955

E mile

9095

9095

4



# RIO VISTA MEDICAL PLAZA

#### LARS EISENHAUER

First Vice President Lic. 01372911 +1 760 438 8534 lars.eisenhauer@cbre.com

#### **DAN HENRY**

Vice President Lic. 02035998 +1760 438 8569 dan.henry@cbre.com

© 2024 CBRE, Inc. All rights reserved. This information has been obtained from sources believed reliable, but has not been verified for accuracy or completeness. Any projections, opinions, or estimates are subject to uncertainty. The information may not represent the current or future performance of the property. You and your advisors should conduct a careful, independent investigation of the property and verify all information. Any reliance on this information is solely at your own risk. CBRE and the CBRE logo are service