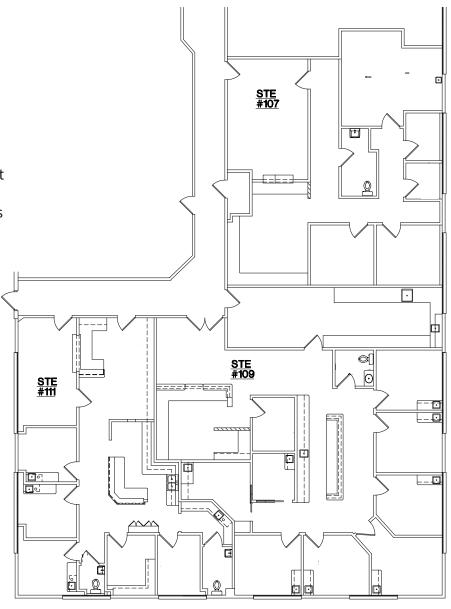

#### SPACE DETAILS

- Up to 5,513 contiguous square feet (can be divided), available immediately
- Ground floor suite, with easy access from parking lot
- Second generation medical improvements (plumbing, millwork, power) in-place
- Landlord has capital available for tenant improvements
- Exterior, on-building signage potentially available