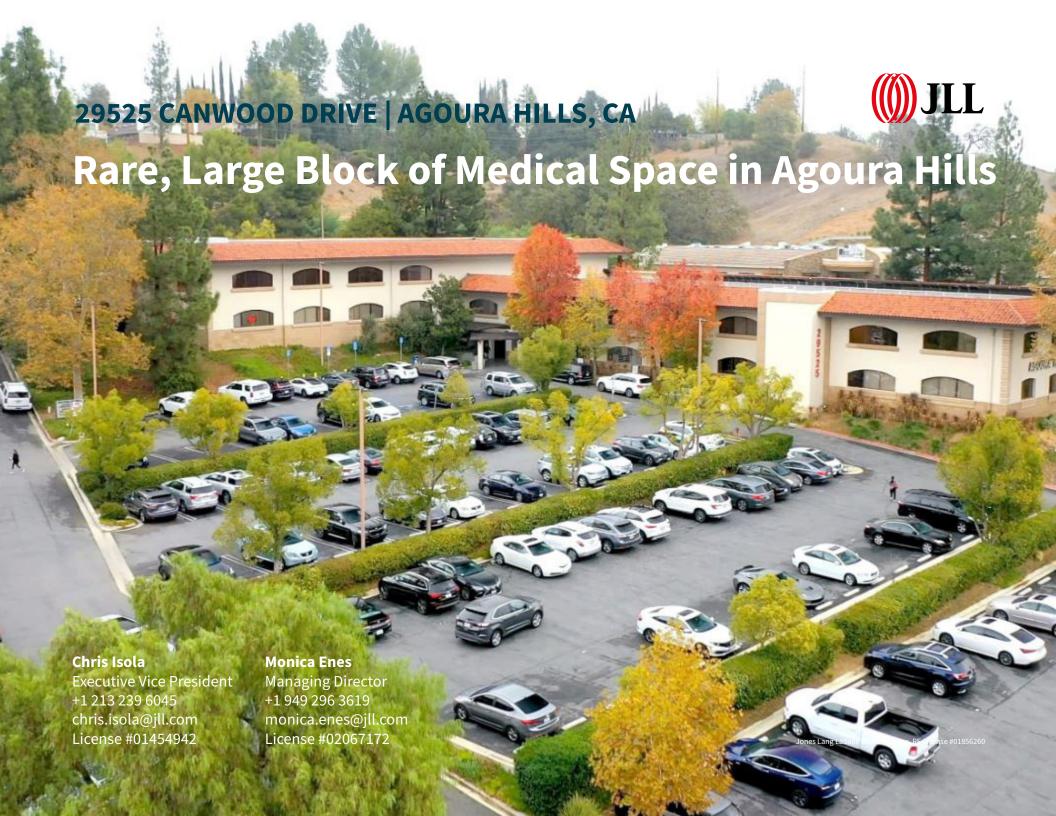

## 29525 Canwood Drive

#### **PROPERTY DETAILS**

- Only purpose-built medical office building in Agoura Hills
- · Recently renovated common areas and upgraded landscaping
- Prime 101 Freeway visibility (nearly 200,000 cars per day), with prominent signage available
- Ample (5+/1,000), free surface parking surrounding the building
- Brand new, 75-unit Oakmont Senior Living immediately adjacent to the property
- Professionally owned and managed by Anchor Health Properties

#### SPACE DETAILS

- Up to 5,513 contiguous square feet (can be divided), available immediately
- Ground floor suite, with easy access from parking lot
- Second generation medical improvements (plumbing, millwork, power) in-place
- Landlord has capital available for tenant improvements
- Exterior, on-building signage potentially available